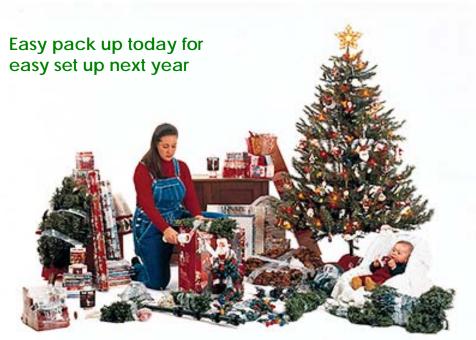

## Bundle, compact, protect:

Strings of lights & extension cords

Artificial and live tree pack-up or disposal

Wrapping paper, boxes, pictures, books, decorative items

Great impulse item – put in a bin under your tree displays alongside the ornaments