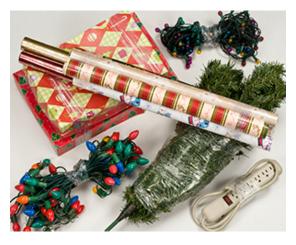

## Bundle, compact, protect:

Strings of lights & extension cords

Artificial and live tree pack-up or disposal

Wrapping paper, boxes, pictures, books, decorative items

Great impulse item – put in a bin under your tree displays alongside the ornaments